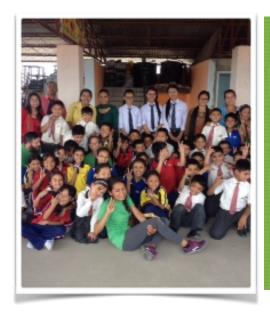

## Tikkun Olam Nepal

In July, **Dr. Jennifer Botwick** was part of a humanitarian team deployed to Nepal to provide play therapy and trauma relief to children displaced and traumatized by the April earthquakes. For two weeks, Jennifer and her second response team members (secondresponse.org)met with hundreds of children in schools and orphanages throughout Kathmandu and its neighboring villages. Join us for a slide show presentation & talk as Jennifer takes us on a colorfully rich and meaningful journey of helping to repair the world shattered by earthquake in Nepal.