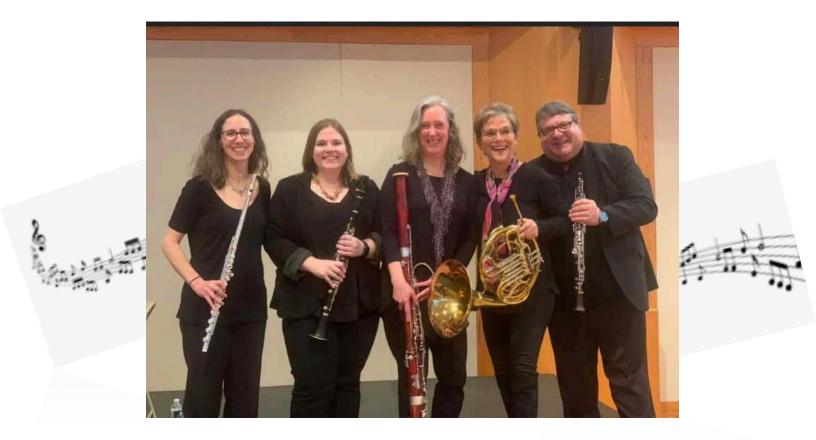

## ELM CITY WINDS Summer Courtyard Concert Wednesday July 28 at 7 PM at BEKI

Elm City Winds is Composed of Jennifer Silva, flute; Caesar Storlazzi, oboe; Laura Caruthers, clarinet; Adrienne Gallagher, bassoon; and Emily Fine, French horn. They have created a special program for us, which will include a variety of classical and popular music, traditional "Jewish" music as well as music by Jewish American Composers.