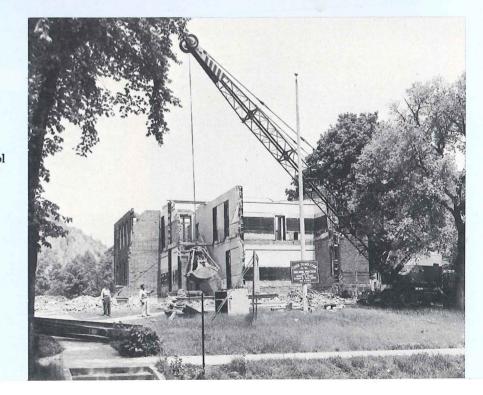

## The New Site

The Benton School is acquired in 1958.

Mr. Horace Trotta gives the Benton School deed to Edward Weinstein while David H. Levine, Albert Ginsberg, and Paul Goodwin look on approvingly.

Demolition of the Benton School building.