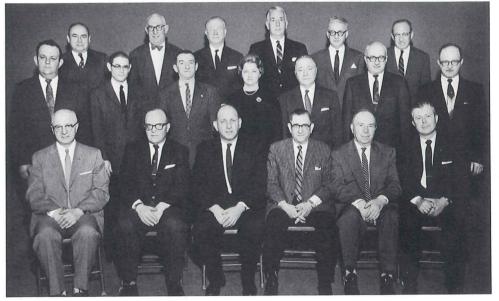

#### Board of Directors

1st row, left to right: Herman Miller, Morris Kline, Paul Goodwin, President; Dr. Samuel Gelbert, Simon Arman, Jack Nankin.

2nd row: Simon Evans, Dr. Alan Gelbert, Abraham Goldstein, Mrs. Edward D. Goldman, David H. Levine, Charles Kaplowitz, Arthur Gorfain.

3rd row: Herman Goldstein, William Opotzner, Edward D. Goldman, Robert E. Shure, Edward Weinstein, Charles Byer.

Philip Magid (Deceased).

Absent: Maurice Proctor, Frank Clugman, Louis Kroop, Louis Goodwin.