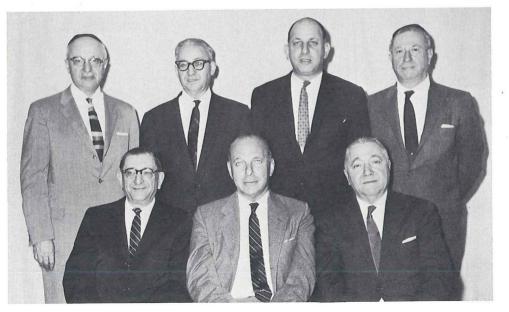

#### Building Fund Trustees

1st row, left to right: Dr. S. M. Gelbert, Louis Goodwin, Chairman, David H. Levine. 2nd row: Herman Miller, Edward Weinstein, Paul Goodwin, Edward D. Goldman.