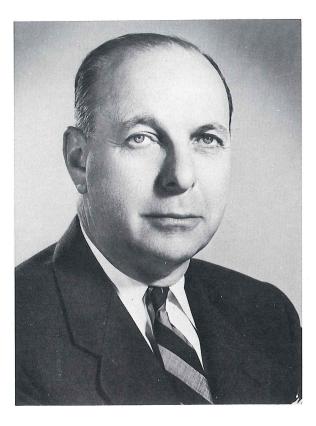

#### Building Fund Trustees

1st row, left to right: Dr. S. M. Gelbert, Louis Goodwin, Chairman, David H. Levine. 2nd row: Herman Miller, Edward Weinstein, Paul Goodwin, Edward D. Goldman.