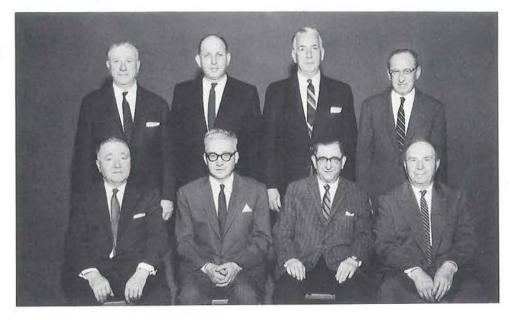

#### **Building Committee**

1st row, left to right: David H. Levine, Edward Weinstein, Chairman; Dr. Samuel Gelbert, Simon Arman.

2nd row: Edward D. Goldman, Paul Goodwin, Robert E. Shure, Charles Byer.

Absent: Louis, Goodwin, Abbott Rosen, Maurice Proctor, Frank Clugman, Abner Rosenberg, Edward I.• Levine, Bernard E. Levine, William Krall. Philip Magid (Deceased).