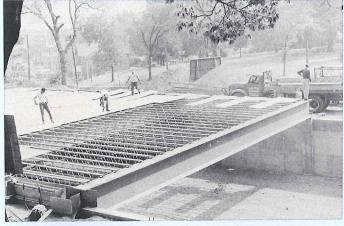

## Our New Home

Paul Goodwin, president, presides at the ground breaking July 19, 1959.

Mr. Isaac Magid and Robert Nankin combine age and youth at the ground breaking.

The foundation is completed and the first floor goes down.