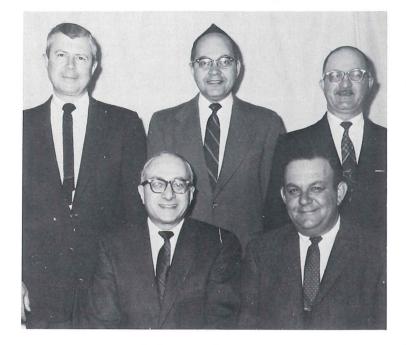

#### Building Fund Trustees

1st row, left to right: Dr. S. M. Gelbert, Louis Goodwin, Chairman, David H. Levine. 2nd row: Herman Miller, Edward Weinstein, Paul Goodwin, Edward D. Goldman.