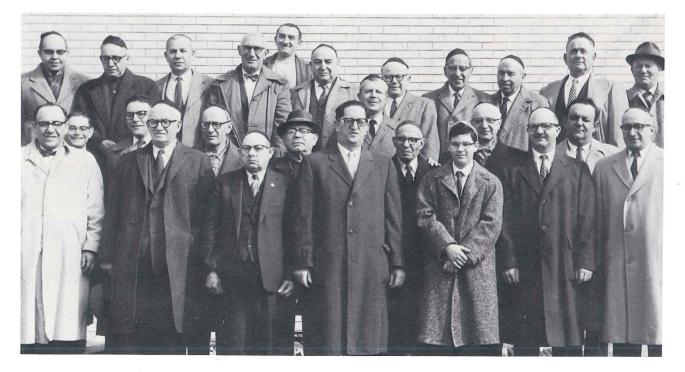

#### **MEMBERS**

1st row, left to right: Abraham Goldberg, Jacob Weinstein, Louis Kroop, Rabbi Rackovsky, Neil Gorfain, Arthur Gorfain, Charles Kaplowitz, President.

2nd row: Dr. Alan Gelbert, Herbert Winer, Louis Friedman, Charles Calechman, Jacob Hockstein, Herman Miller, Simon Evans.

3rd row: Samuel Kantrowitz, Edward Weinstein, Jacob Sokoloff, William Opotzner, Abraham Goldstein, Herman Goldstein, Abraham Bloomgold, Charles Byer, Simon Arman, Hyman Fleischner, Manuel Rosner.