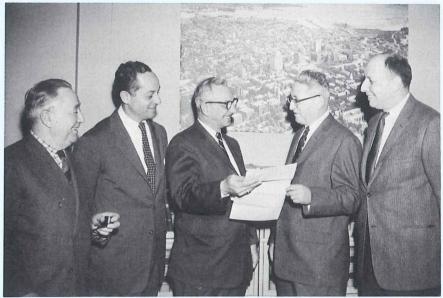

## The New Site

The Benton School is acquired in 1958.

Mr. Horace Trotta gives the Benton School deed to Edward Weinstein while David H. Levine, Albert Ginsberg, and Paul Goodwin look on approvingly.

Demolition of the Benton School building.