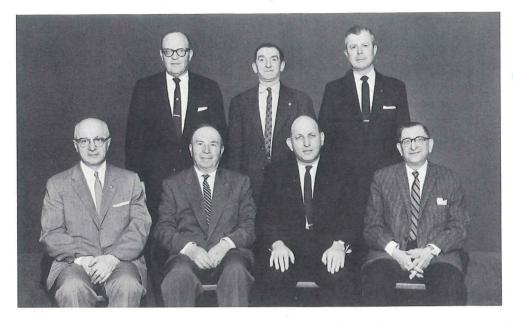

#### Officers of Synagogue

lst row, left to right: Herman Miller, Financial Secretary; Simon Arman, Recording Secretary; Paul Goodwin, President; Dr. Samuel M. Gelbert, Vice-President.

2nd row: Morris Kline, Treasurer; Abraham Goldstein, Assistant Financial Secretary; Jack Nankin, Assistant Treasurer.

Philip Magid, Vice-President (Deceased).