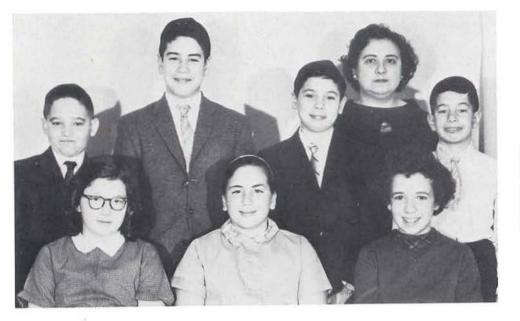

#### Nursery School

lst row, left to right: Peter Lesser, Sherwin Stolper, Peter Lubin, James Rozen, Laurie Moss, Lisa Moss, Leslie Halprin.

2nd row: Jordan Webber, Howard Goldberg, Carol Schubs, Bruce Small, Merle Greenberg, Barbara Miller, Debra Goodwin.

3rd row: Mrs. A. Goldberg, Nursery Assistant; Mrs. Gloria Dubrow, Nursery Director.

Absent: Jill Blankfeld, David Smernoff, Barry Spiegel, John Voloshin, Joan Freeman.

**Religious School** 

1st row, left to right: Elizabeth Winer, Marcy Rosen, Rhoda Goldberg.