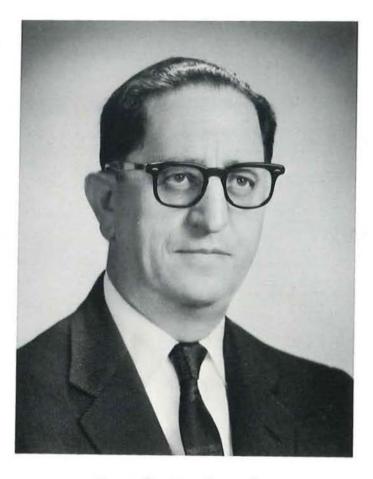

#### Officers of Synagogue

lst row, left to right: Herman Miller, Financial Secretary; Simon Arman, Recording Secretary; Paul Goodwin, President; Dr. Samuel M. Gelbert, Vice-President.

2nd row: Morris Kline, Treasurer; Abraham Goldstein, Assistant Financial Secretary; Jack Nankin, Assistant Treasurer.