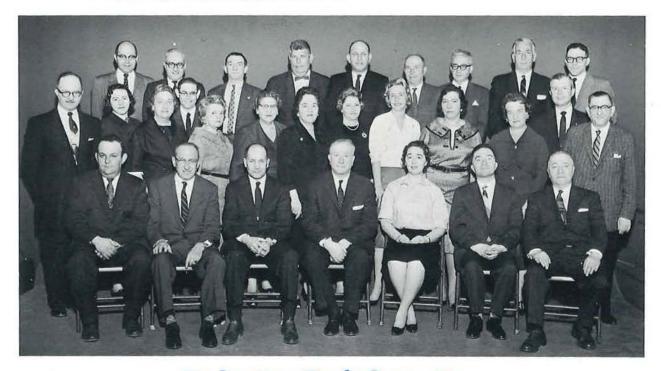

#### Mrs. Bernard E. Levine, Jack Brown Dedication Book Chairmen

1st row, left to right: Simon Evans, Charles Byer, Jack Brown, co-chairman; Edward D. Goldman, Mrs. Bernard E. Levine, co-chairman; Robert E. Levine, David H. Levine.
2nd row: Arthur Gorfain, Mrs. Arthur Gorfain, Mrs. Charles Calechman, Dr. Alan Gelbert, Mrs. Abraham Goldstein, Mrs. Isadore Joseph, Mrs. Simon Arman, Mrs. Edward D. Goldman, Mrs. Paul Goodwin, Mrs. Louis Rosen, Mrs. David H. Levine, Jack Nankin, Dr. Samuel Gelbert.
3rd row: Samuel Kantrowitz, Charles Kaplowitz, Abraham Goldstein, Robert Goodwin, Paul Goodwin, Simon Arman, Edward Weinstein, Robert E. Shure, Herbert Winer.

Absent: Mr. and Mrs. Hyman Fleischner, Paul B. Levine, Alan Levine, Mr. and Mrs. Edward I. Levine, Mrs. Myer Levine, Bernard E. Levine, Mr. and Mrs. Philip Magid, Arthur Magid, Berny Mattler, Mrs. Alfred Rieser, Mrs. M. Rosner.