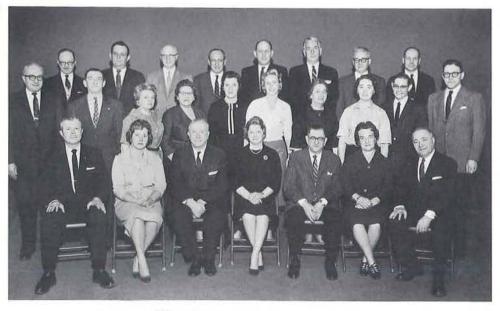

#### Board of Directors

1st row, left to right: Herman Miller, Morris Kline, Paul Goodwin, President; Dr. Samuel Gelbert, Simon Arman, Jack Nankin.

2nd row: Simon Evans, Dr. Alan Gelbert, Abraham Goldstein, Mrs. Edward D. Goldman, David H. Levine, Charles Kaplowitz, Arthur Gorfain.

3rd row: Herman Goldstein, William Opotzner, Edward D. Goldman, Robert E. Shure, Edward Weinstein, Charles Byer.

Philip Magid (Deceased).

Absent: Maurice Proctor, Frank Clugman, Louis Kroop, Louis Goodwin.