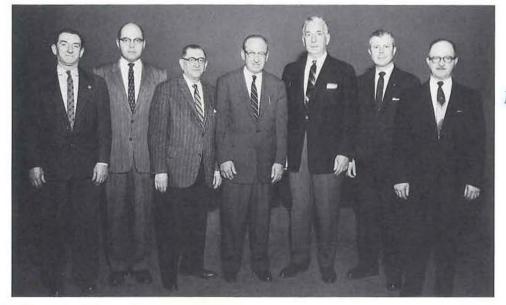

#### THE OFFICERS

1st row, left to right: Charles Kaplowitz, President, Simon Evans, 1st Vice-President.

2nd row: Jack Nankin, Secretary; Samuel Kantrowitz, 2nd Vice-President; Arthur Gorfain, Treasurer.

#### **MEMBERS**

1st row, left to right: Abraham Goldberg, Jacob Weinstein, Louis Kroop, Rabbi Rackovsky, Neil Gorfain, Arthur Gorfain, Charles Kaplowitz, President.

2nd row: Dr. Alan Gelbert, Herbert Winer, Louis Friedman, Charles Calechman, Jacob Hockstein, Herman Miller, Simon Evans.