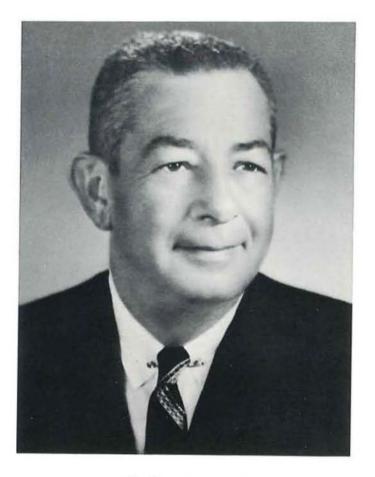

## Edward D. Goldman Dedication Chairman

The dedication of our beautiful synagogue is the outward symbol of a challenge to our inner self; a challenge that we rededicate ourselves to B'nai Israel's long and traditional purpose of serving G-d, Community and Nation.

May we, in our tasks that lie ahead, be the recipients of G-d's guidance and blessings so that we may continue to grow from strength to strength.

Thoand Joehung

7

Louis Goodwin Building Fund Trustees Chairman