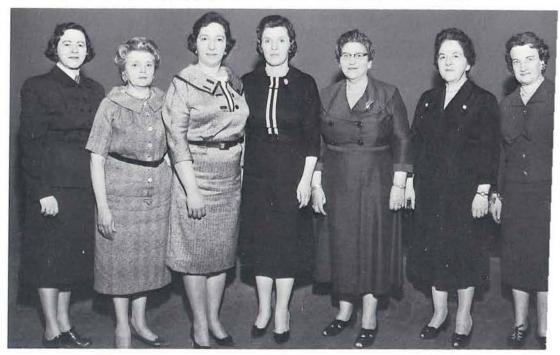

#### THE SISTERHOOD OFFICERS

Left to right: Mrs. Arthur Gorfain, Recording Secretary; Mrs. Abraham Goldstein, 1st Vice-President; Mrs. Louis Rosen, Cor. Secretary; Mrs. Isaiah Rackovsky, Mrs. Isadore Joseph, President; Mrs. Simon Arman, Past President; Mrs. David H. Levine, Treasurer.