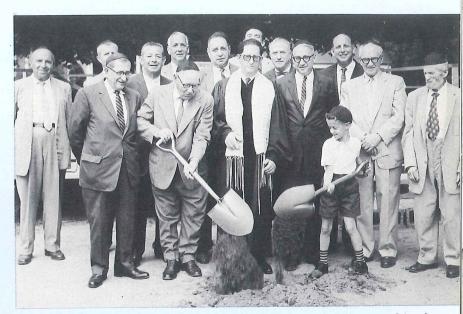

## Our New Home

Paul Goodwin, president, presides at the ground breaking July 19, 1959.

Mr. Isaac Magid and Robert Nankin combine age and youth at the ground breaking.

The foundation is completed and the first floor goes down.