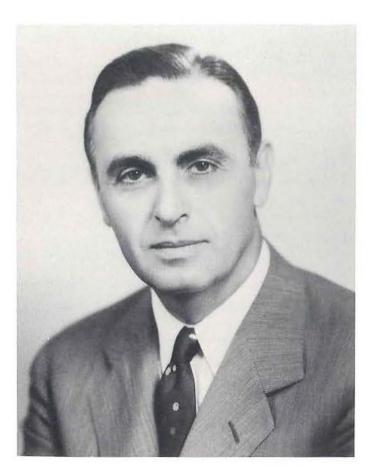

## Philip Magid

The devotion of Philip Magid will always be carried in the annals of our Congregation with a sense of satisfaction. His sudden death, on Monday, March 21st, 1960, will be remembered with a deep sense of loss.

His life was a gift to us as it was to his family and to his fellowmen. His clear vision and warm humanity, his courage and helpfulness, were a source of strength to all who knew him. His devotion to the Synagogue was the outward sign of a deep, unpretentious faith and a generous spirit.

At the dedication of our new building, toward the completion of which he contributed so much of himself, we feel his loss more keenly. We are moved to devote ourselves more fully to the strengthening of the spiritual structure which the material building is to contain.