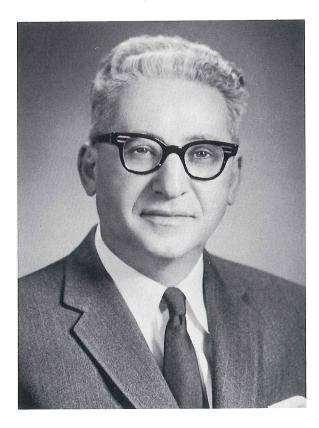

## Philip Magid

The devotion of Philip Magid will always be carried in the annals of our Congregation with a sense of satisfaction. His sudden death, on Monday, March 21st, 1960, will be remembered with a deep sense of loss.

His life was a gift to us as it was to his family and to his fellowmen. His clear vision and warm humanity, his courage and helpfulness, were a source of strength to all who knew him. His devotion to the Synagogue was the outward sign of a deep, unpretentious faith and a generous spirit.

At the dedication of our new building, toward the completion of which he contributed so much of himself, we feel his loss more keenly. We are moved to devote ourselves more fully to the strengthening of the spiritual structure which the material building is to contain.