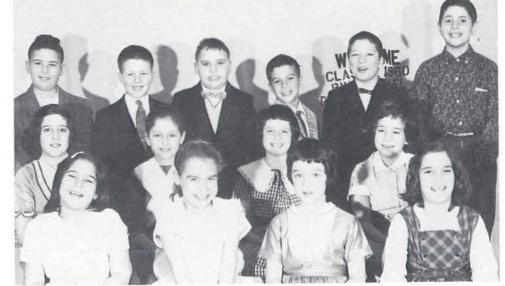

#### Nursery School

lst row, left to right: Peter Lesser, Sherwin Stolper, Peter Lubin, James Rozen, Laurie Moss, Lisa Moss, Leslie Halprin.

2nd row: Jordan Webber, Howard Goldberg, Carol Schubs, Bruce Small, Merle Greenberg, Barbara Miller, Debra Goodwin.

3rd row: Mrs. A. Goldberg, Nursery Assistant; Mrs. Gloria Dubrow, Nursery Director.

Absent: Jill Blankfeld, David Smernoff, Barry Spiegel, John Voloshin, Joan Freeman.

**Religious School** 

1st row, left to right: Elizabeth Winer, Marcy Rosen, Rhoda Goldberg.

2nd row: Mark Marmitt, Jonathan Bell, Paul Levine, Andrew Brown, Mrs. Koenigsberg, Teacher.

1st row, left to right: Joan Greenberg, Frances Goldberg, Judith Levine, Linda Blankfeld.

2nd row: Susan DuBrow, Jane Rosenberg, Harriet Charm, Sherry Rosen.

3rd row: 'Mark Bauman, Richard Grant, Michael Marmitt, Paul Rieser, Daniel Winer, Robert Opotzner.